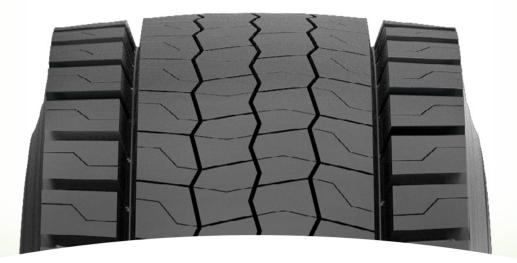

## **TECHNICAL FEATURES**

The wider shoulder lugs enhance traction and water drainage.

The highly effective contact area separates loading pressure evenly for better mileage performance.

Optimized compressive stiffness minimizes deformation and energy losses to reduce fuel consumption.